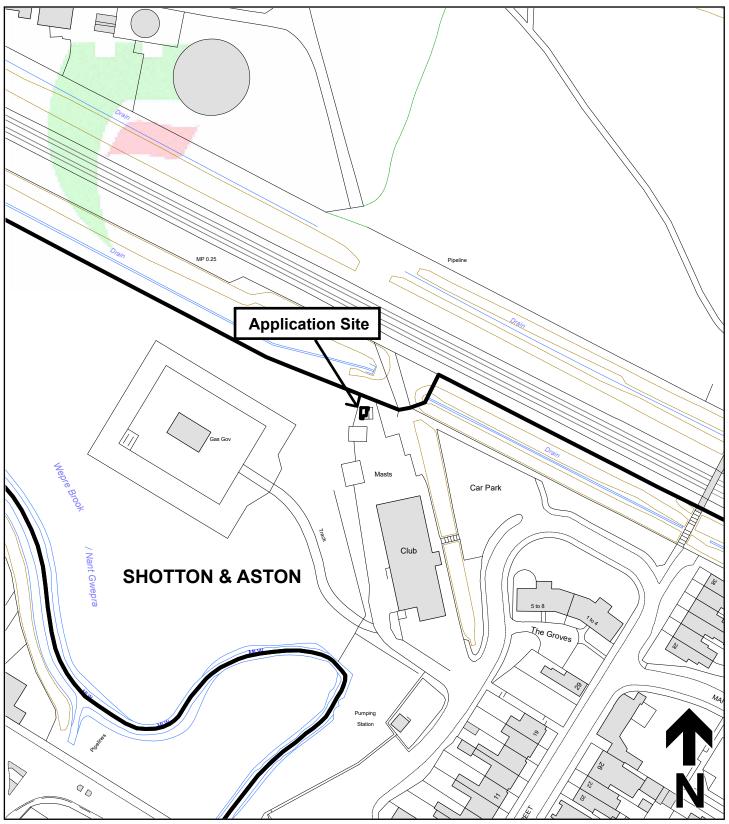

## Legend

Planning Application Site

Adopted Flintshire Unitary Development Plan Settlement Boundary This plan is based on Ordnance Survey Material with the permission of the Controller of Her Majesty's Stationery Office. © Crown Copyright. Unauthorised reproduction infringes Crown Copyright and may lead to prosecution or civil proceedings. Licence number: 100023386. Flintshire County Council, 2023.

Map Scale: 1:1250

OS Map: SJ 3069

Application: FUL/000813/22